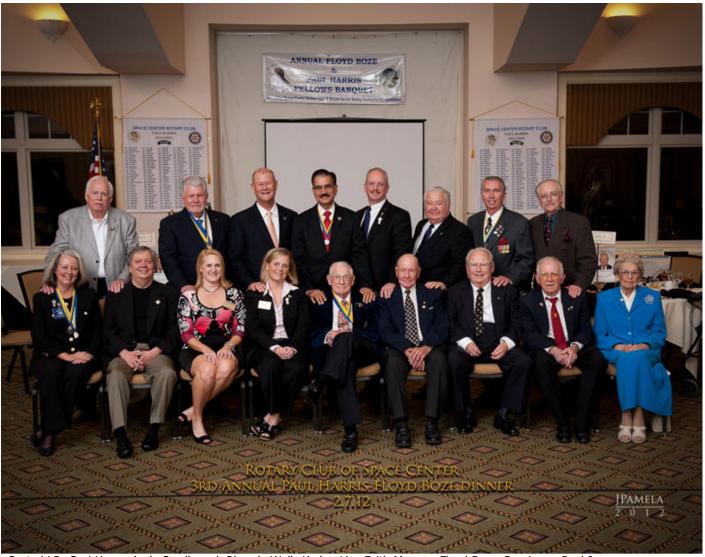

Seated LR: Suzi Howe, Andy Smallwood, Rhonda Walls Kerby, Lisa Faith Massey, Floyd Boze, Roy Long, Paul Jury,
Billy Weseman, Sue Hall spouse of Joe Hall

Standing LR: Dennis Adam, John Painter, Steve Harris, Sunny Sharma, Chris Schneider, Charles Clemmons, Jon Eiche, Charlie Thorp

Rhonda Walls Kerby District 5890 Governor Christopher Schneider District 5890 Governor Elect

Lisa Faith Massey District 5890 Governor Rotary Year 2014-15

Andy Smallwood District 5890 Governor Rotary Year 1995-96 and Rotary International Director Elect

Joe Hall District 589 Governor Rotary Year 1975-76 District 589 Governor Rotary Year 1980-81 Paul Jury Floyd Boze District 589 Governor Rotary Year 1981-82 Roy Long District 589 Governor Rotary Year 1988-89 Billy Weseman District 5890 Governor Rotary Year 1993-94 District 5890 Governor Rotary Year 1997-98 Steve Harris John Painter District 5890 Governor Rotary Year 1999-00 **Charles Clemmons** District 5890 Governor Rotary Year 2000-01 District 5890 Governor Rotary Year 2001-02 Dennis Adam Jon Eiche District 5890 Governor Rotary Year 2002-03 District 5890 Governor Rotary Year 2005-06 Charlie Thorp

Suzi Howe Sunny Sharma District 5890 Governor Rotary Year 2006-07 District 5890 Governor Rotary Year 2010-11

Spouse of ?????

?????,?????,